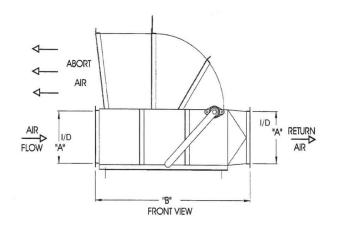

## **ABORT DAMPERS**

The N.R. Murphy Limited Abort Damper, when installed in the return air line of a dust collection system, is an instant aborting device which bypasses the return air to atmosphere when activated by a properly installed and maintained fire or spark detection and extinguishing system. Fabricated from heavy gauge reinforced steel, this accessory is designed to enhance the safety and protection of both your employees and your manufacturing facility. The Abort Dampers can also be actuated in the summer months to allow the cleaned air to exhaust to atmosphere when windows and doors can remain open (NOTE: the damper should be manually actuated and reset only when the exhaust system has been turned off). Available in a wide variety of sizes and configurations.

| A - Size | B - Length (in) | C - Width (in) | D - Height (in) | Weight (lbs) |
|----------|-----------------|----------------|-----------------|--------------|
| 11       | 43              | 20 1/2         | 37 3/4          | 195          |
| 13       | 47              | 22 1/2         | 41 3/4          | 240          |
| 15       | 50              | 24 1/2         | 44 3/4          | 290          |
| 17       | 54              | 26 1/2         | 49 1/4          | 350          |
| 19       | 57              | 26 1/4         | 51 1/4          | 425          |
| 21       | 62              | 28 1/4         | 57 1/4          | 480          |
| 23       | 67              | 30 1/4         | 61 1/4          | 545          |
| 26       | 74              | 35 1/4         | 66 1/4          | 710          |
| 29       | 81              | 38 1/4         | 72 1/4          | 825          |
| 33       | 91              | 42 1/4         | 80 1/4          | 1010         |
| 38       | 97              | 47 1/4         | 89 1/4          | 1150         |
| 42       | 104             | 51 1/4         | 97 1/4          | 1350         |
| 46       | 110             | 55 1/4         | 105 1/4         | 1480         |
| 48       | 107             | 58 1/2         | 111 1/4         | 1545         |