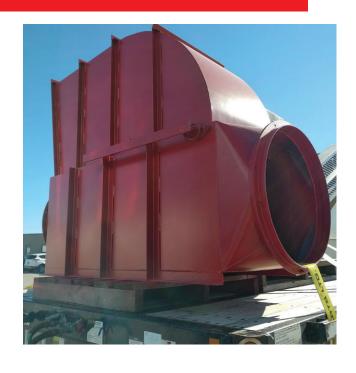

## **ABORT DAMPERS**

The N.R. Murphy Limited Abort Damper, when installed in the return air line of a dust collection system, is an instant aborting device which bypasses the return air to atmosphere when activated by a properly installed and maintained fire or spark detection and extinguishing system. Fabricated from heavy gauge reinforced steel, this accessory is designed to enhance the safety and protection of both your employees and your manufacturing facility. The Abort Dampers can also be actuated in the summer months to allow the cleaned air to exhaust to atmosphere when windows and doors can remain open (NOTE: the damper should be manually actuated and reset only when the exhaust system has been turned off). Available in a wide variety of sizes and configurations.