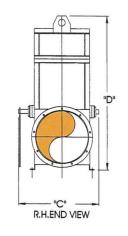

## **ABORT DAMPERS**

The N.R. Murphy Limited Abort Damper, when installed in the return air line of a dust collection system, is an instant aborting device which bypasses the return air to atmosphere when activated by a properly installed and maintained fire or spark detection and extinguishing system. Fabricated from heavy gauge reinforced steel, this accessory is designed to enhance the safety and protection of both your employees and your manufacturing facility. The Abort Dampers can also be actuated in the summer months to allow the cleaned air to exhaust to atmosphere when windows and doors can remain open (NOTE: the damper should be manually actuated and reset only when the exhaust system has been turned off). Available in a wide variety of sizes and configurations.

| A - Size | B - Length (in) | C - Width (in) | D - Height (in) | Weight (lbs) |
|----------|-----------------|----------------|-----------------|--------------|
| 11       | 43              | 20 1/2         | 37 3/4          | 195          |
| 13       | 47              | 22 1/2         | 41 3/4          | 240          |
| 15       | 50              | 24 1/2         | 44 3/4          | 290          |
| 17       | 54              | 26 1/2         | 49 1/4          | 350          |
| 19       | 57              | 26 1/4         | 51 1/4          | 425          |
| 21       | 62              | 28 1/4         | 57 1/4          | 480          |
| 23       | 67              | 30 1/4         | 61 1/4          | 545          |
| 26       | 74              | 35 1/4         | 66 1/4          | 710          |
| 29       | 81              | 38 1/4         | 72 1/4          | 825          |
| 33       | 91              | 42 1/4         | 80 1/4          | 1010         |
| 38       | 97              | 47 1/4         | 89 1/4          | 1150         |
| 42       | 104             | 51 1/4         | 97 1/4          | 1350         |
| 46       | 110             | 55 1/4         | 105 1/4         | 1480         |
| 48       | 107             | 58 1/2         | 111 1/4         | 1545         |