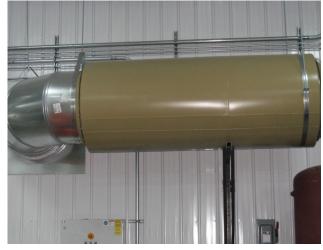

## SILENCERS

N.R. Murphy Ltd.'s Duct Silencers are made from an all welded, heavy gauge steel design that helps reduce noise within your ducting system. Silencing media is protected by a perforated metal to minimize erosion. The inlet and outlet diameter are sized to suit standard duct sizes, and comes with matching flange connections.

Available in a wide variety of other shapes and sizes, as well as fabricated from speciality metals, if required. Ask us about our wide variety of other products that can help reduce the noise levels of your dust collection system!