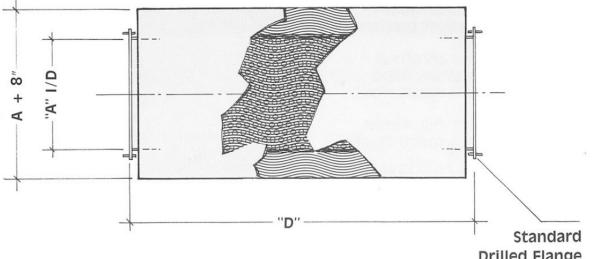

Drilled Flange Both Ends c/w Matching Flanges

| Size<br>"A"<br>Dim. | 7"  | 8"  | 9"  | 10" | 11" | 13"     | 15"        | 17" | 19" | 21" | 23" | 26" | 29" | 33"  |
|---------------------|-----|-----|-----|-----|-----|---------|------------|-----|-----|-----|-----|-----|-----|------|
| "D"<br>Dim.         | 23" | 26" | 29" | 32" | 35" | 41 1/2" | 47<br>1/2" | 54" | 60" | 66" | 72" | 81" | 90" | 102" |